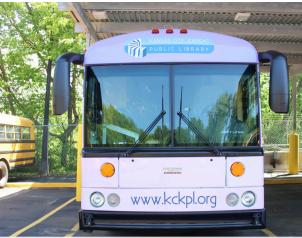

#### WELCOME TO THE MOBILE LIBRARY

The Kansas City, Kansas Public Library Mobile Library service was launched in 2014 to serve individuals who have difficulty reaching a library branch. It extends current library services to the larger community and helps to lessen the digital divide.