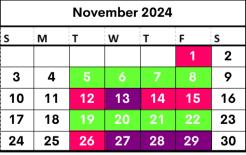

#### SCHEDULE

The mobile library will follow the schedule listed in this brochure, except for holidays for which the library is closed.

In cases of inclement weather, the mobile library may not run. When this happens, all items will be automatically renewed for another 14 days.